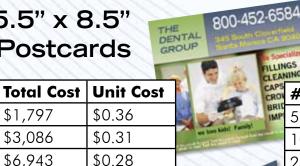

## SEE RESULTS WITH TARGETED DENTAL

check out these great specials.

800-452-6584 # Mailed

5,000

10,000

25,000

BRIDGES

AMILY DENTISTRY

MPLANTS

5.5" x 8.5" **Postcards** 

6" x 11" Large **Postcard** 

| # Mailed | <b>Total Cost</b> | <b>Unit Cost</b> |
|----------|-------------------|------------------|
| 5,000    | \$1,938           | \$0.39           |
| 10,000   | \$3,361           | \$0.34           |
| 25,000   | \$7,609           | \$0.30           |